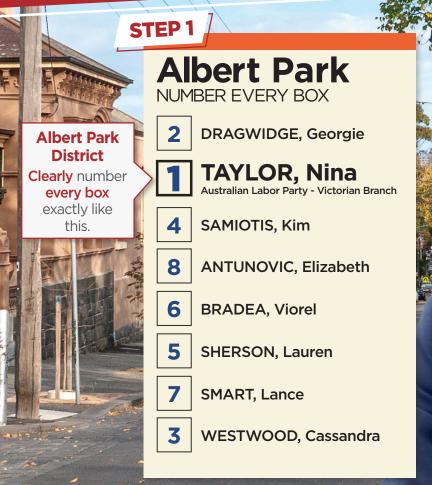

# HOW TO VOTEFOR Nina Taylor Labor for Albert Park



### STEP 2

LARGE BALLOT PAPER: Just put Number **1** in Box **"Q"** for the Australian Labor Party.

#### OR

Vote below the line by clearly numbering at least 5 boxes starting with the ALP candidates.

PART Australian Labor Party-Victorian Branch

Authorised by C. Ford, ALP, 438 Docklands Drive, Docklands VIC 3008, Printed by Kosdown Printing, 10 Rocklea Drive, Port Melbourne 3207. Registered by the Victorian Electoral Commission.

For more information about me scan the **QR code**:











Victorian

abor

# Labor is doing what matters for Victoria

## We have built & upgraded more than 20 hospitals

- We have removed 67 level crossings
- We have built **74 new schools**
- We have delivered the Sick Pay Guarantee

#### But we'll do more...

## We will hire *new nurses* & *paramedic